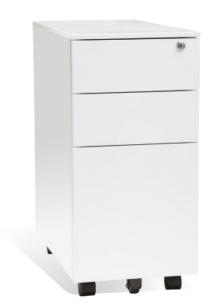

## Description

Under desk 3 drawer mobile STEEL slimlinepedestal. Locking with 2 keys (Master Series).

Warranty: 5 YEAR.

#### **Features**

- Flat fronted steel drawers with finger pull.
- Anti-tilt locking device is fitted preventing a second drawer being opened.
- Fitted with 4 castors (front 2 are locking).
- Fifth roller castor prevents tipping when a drawer is open.
- 2 Box drawers and 1 filing drawer includes plastic pen tray.
- Filing drawer accepts A4 or Foolscap suspension files.
- Fitted with lock and 2 keys (Master Series).

### Dimensions (mm)

- HEIGHT 600
- WIDTH 300
- DEPTH 500