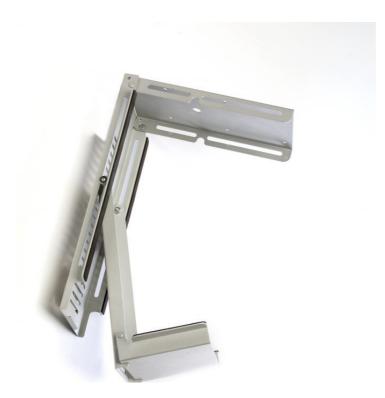

## **CPU Holder**

Product code: BCPU-SR

## Description

Whether on wheels or sliding tracks, ABL CPU holders make access to CPU cables, ports and drives effortless, while providing valuable space savings by getting the CPU off the desktop. Our CPU holders help maximise space, provide better access to cables/ports and reduce damages to the PC. Every ABL CPU holder is designed and manufactured to make the ergonomic workstation more functional for the user.

The CPU holder lets the user securely store hardware under the desk, freeing up space on the work surface and floor. Its easy installation saves the user time and money, and its clever design allows the computer to stay cool.