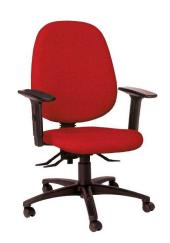

# BA915GHA High Back Operator Armchair

**Product Code: BA915GHA** 

## Description

Large upholstered seat and back with kidney shape back support; Free Float Mechanism (3 levers to adjust seat angle and seat height); Manual hand wheel adjusts back height; Height adjustable arms; Chrome 5 star base and black castors.

### Features

- Back lever releases back to lock in desired position.
- Forward lever adjusts height of gas spindle.
- Manual hand wheel adjusts back height.