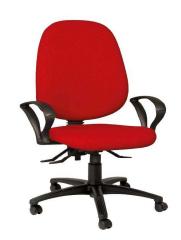

# BA915GA High Back Operator Armchair

**Product Code: BA915GA** 

## Description

Large upholstered seat and back with kidney shape back support; Free Float Mechanism (3 levers to adjust seat angle and seat height); Manual hand wheel adjusts back height; Fixed arms; Chrome 5 star base and black castors.

### Features

- Back lever releases back to lock in desired position.
- Forward lever adjusts height of gas spindle.
- Manual hand wheel adjusts back height.