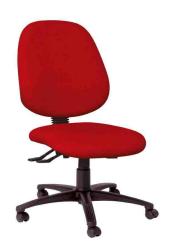

# BA915G High Back Operator Chair

**Product Code: BA915G** 

# Description

Large upholstered seat and back with kidney shape back support; Free Float Mechanism (3 levers to adjust seat angle and seat height); Manual hand wheel adjusts back height; Chrome 5 star base and black castors.

### Features

- Back lever releases back to lock in desired position.
- Forward lever adjusts height of gas spindle.
- Manual hand wheel adjusts back height.