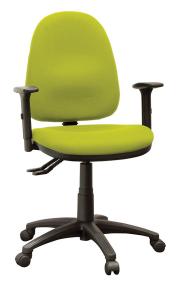

# BA900GHA High Back Operator Armchair

Product Code: BA900GHA

## Description

High Back Operator Chair. Gas height adjustment. Lumbar back support.Black padded height adjustable arms. 2 Lever Permanent Contact Mechanism. Black 5 star base and castors.[Optional chrome base available] Tested by FIRA to B55459 Part 2: 2000 Warranty: 5 YEARS

### Features

- Back lever releases back to lock in desired position.
- Forward lever adjusts height of gas spindle.
- Manual hand wheel adjusts back height.