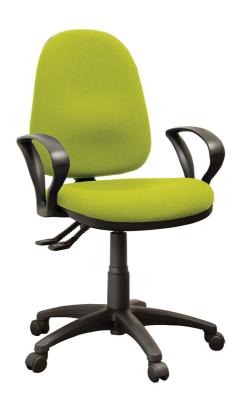

# High Back Operator Armchair

Product code: BA900GA

# Description

High Back Operator Chair. Gas height adjustment. Lumbar back support.Black polypropylene fixed arms. 2 Lever Permanent Contact Mechanism.Black 5 star base and castors.

[Optional chrome base available]

### **Features**

- Back lever releases back to lock in desired position.
- Forward lever adjusts height of gas spindle.
- Manual hand wheel adjusts back height.