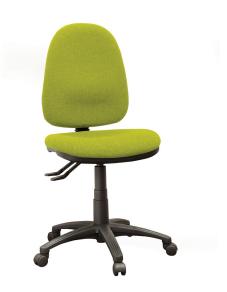

# BA900G High Back Operator Chair

**Product Code: BA900G** 

## Description

High Back Operator Chair. Gas height adjustment. Lumbar back support. 2 Lever Permanent Contact Mechanism. Black 5 star base and castors.

[Optional chrome base available]

Tested by FIRA to B55459 Part 2: 2000

#### Features

- Back lever releases back to lock in desired position.
- Forward lever adjusts height of gas spindle.
- Manual hand wheel adjusts back height.