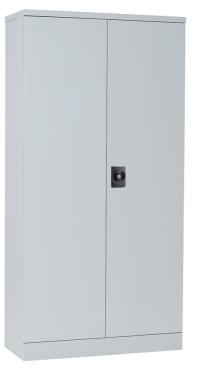

Steel 1829H Double Door Cupboard with 3 Dual purpose shelves

Product code: AZ7DD3

## Description

The 'AZ' Double Door Cupboard is 400mm deep and comes complete with 3 AZ Dual Purpose Shelves as standard.

The AZ Dual Purpose Shelf will only fit into the AZ Cupboards and can be used for storage and hanging 330mm Lateral Filing Pockets underneath.

## Features

- Fitted with two point locking system.
- Dual Purpose Shelf will take 330mm Lateral Hanging Pockets.
- Extra AZ Dual Purpose Shelves available: CODE AZLFZ

## **Dimensions (mm)**

- HEIGHT 1829
- WIDTH 914
- DEPTH 381