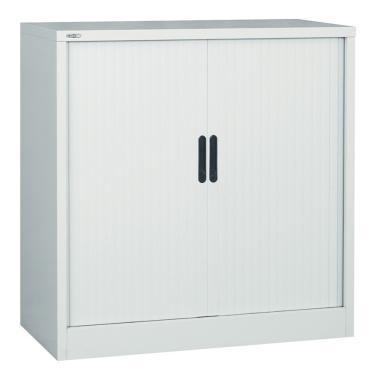

# Steel 1016H Side Opening Tambour Unit Empty

Product code: AM40SOT

## Description

Side opening tambour units are fitted with finger grip handles and locking with 2 keys (master series). Full length magnetic slam rails keep the doors tightly closed. 2 adjustable height feet are fitted to the front and back of the unit to adjust where there are uneven floors. Supplied EMPTY.

#### **Features**

- Fitted with two point locking system.
- Doors open up smoothly along a discreet track, sliding into each side, using less space.
- Complete range of internal fitments are available.