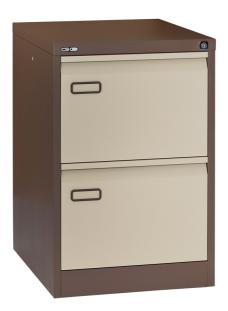

# Mainline Steel 2 Drawer Filing Cabinet

Product code: AM2CC

# Description

Mainline 2 drawer steel filing cabinet with a swan neck grip handle and label holder, locking with 2 keys (master series). Each cabinet is fitted with smooth action suspension slides with 100% extension opening. Warranty: 10 YEAR

### **Features**

- Anti-tilt locking device fitted to prevent a second drawer being opened.
- Each drawer has high sides to provide additional strength, allowing up to 45Kilo capacity support for foolscap suspended filing.
- A4 filing can be accommodated by using AMR4A conversion rails.
- Individual compressor plates AMCP can be used to divide drawers vertically.
- 100% drawer opening.
- Locking with 2 keys (Master Series)
- Certified by FIRA to BS EN 14073:2004 Parts 2-3 & BS EN 14074:2004.