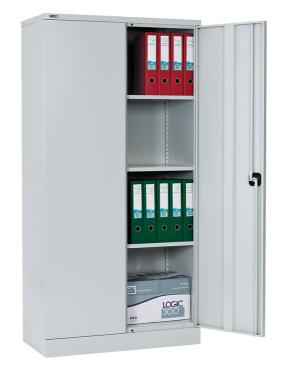

# Contract Steel 1829H Double Door Cupboard

Product code: AC72DD

## Description

Contract double door cupboards are fitted with a flush twist handle, locking with 2 keys (master series). The double doors open through 180<sup>0</sup> allowing the use of roll out fitments.

### Features

- Fitted with two point locking system.
- Full length door stiffener fitted for extra strength.
- Twist handle lock with 2 keys (Master Series).
- Supplied EMPTY.
- A complete range of internal fitments are available.
- Certified by FIRA to BS EN 14073:2004 Parts 2-3 & BS EN 14074:2004.

### Dimensions (mm)

- HEIGHT 1829
- WIDTH 914
- DEPTH 457