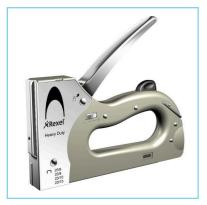

## **Product Description**

The attractively designed Rexel Heavy Duty Tacker is tough enough for everyday use even on heavy duty tasks. It includes a safety lock handle and uses Rexel 23/6, 23/8, 23/10 and 23/13 staples.

#### **Features**

- The handle includes a safety lock
- Suitable for 23/6, 23/8, 23/10 and 23/13 staples
- Metal tacker for heavy duty purposes