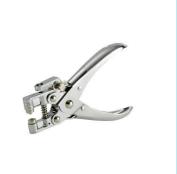

## **Product Description**

Attractively designed and tough enough for everyday use, the Rexel Eyeletter Punch effortlessly punches up to 13mm and attaches copper eyelets to your documents.

#### **Features**

• Eyeletter punch attaches copper eyelets to documents; The eyeletter punch both punches (up to 13 mm) and binds; Attractively designed and tough enough for everyday use