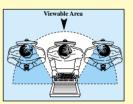

# Models PF13.3, PF14.1, PF15.0, PF17.0 & PF18.1

The 3M Laptop/LCD Privacy Filter offers worry-free privacy for Laptop computer users by protecting confidential documents from prying eyes.

- Privacy protection—3M's patented microlouver technology works like tiny vertical blinds to block ambient light and narrow the viewing angle so only persons directly in front of the monitor see on-screen data. From the side, others see a dark, blank screen
- Attaches and detaches easily—can remain in place even when laptop is closed
- Available in sizes to fit most laptop screens
- Helps prevent scratches or damage to LCD screens
- Lifetime warranty

From the side, others see a dark, blank screen.