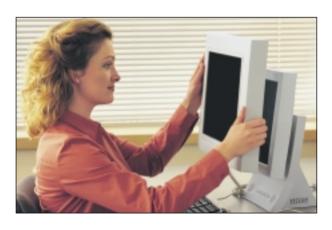

# Models PF13.3, PF14.1, PF15.0, PF17.0 & PF18.1

The 3M Laptop/LCD Privacy Filter offers worry-free privacy for Laptop computer users by protecting confidential documents from prying eyes.

- Privacy protection—3M's patented microlouver technology works like tiny vertical blinds to block ambient light and narrow the viewing angle so only persons directly in front of the monitor see on-screen data. From the side, others see a dark, blank screen
- Attaches and detaches easily—can remain in place even when laptop is closed
- Available in sizes to fit most laptop screens
- Helps prevent scratches or damage to LCD screens
- Lifetime warranty

From the side, others see a dark, blank screen.